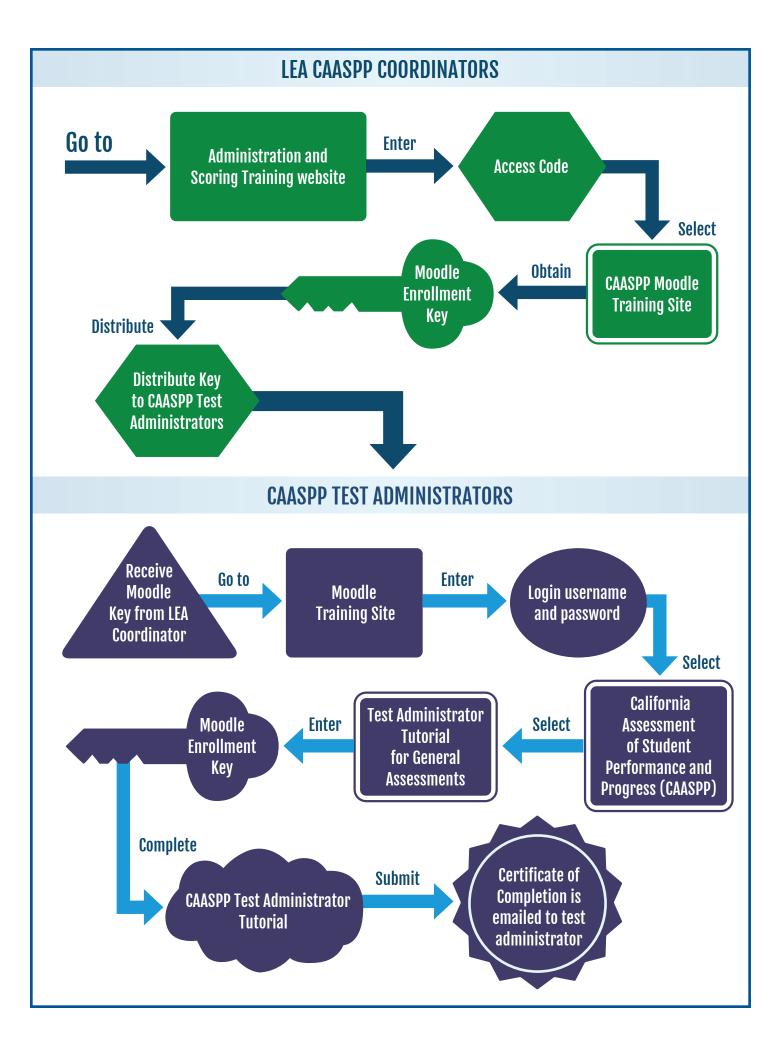

## LEA CAASPP coordinators must obtain and distribute the appropriate Moodle Enrollment Keys to test administrators to allow them access to the Moodle courses.

- 1 Refer to the CAASPP Test Administrator Tutorial email to obtain an access code for the CAASPP-ELPAC Administration and Scoring Training (AST) website.
- 2 Access the AST website and enter the access code.
- 3 To obtain the Moodle Enrollment Keys, select the [CAASPP Moodle Training Site] button.
- 4 Use the CAASPP Test Administrator Moodle Template Letter (optional) to distribute the appropriate Moodle Enrollment Keys to CAASPP test administrators.

#### Test administrators must complete the required tutorial segments prior to administering any tests.

- 1 Receive a Moodle Enrollment Key from your LEA CAASPP coordinator.
- 2 Log on to the Moodle Training Site and select the Test Administrator Tutorial for General Assessments.
- 3 Select the Test Administrator Tutorial.
- 4 Complete each section within the course to receive your certificate(s) of completion.
- 5 The certificates are emailed to the test administrator.
- 6 The LEA CAASPP coordinator and test site coordinator can also confirm your completion status by accessing the LEA Moodle Account Reporting feature.